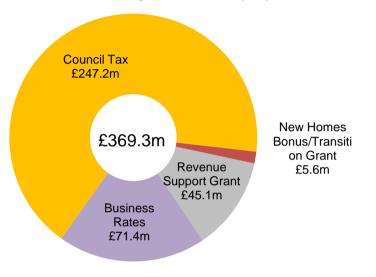

#### Where the money comes from (net)

#### **Revenue Budget Summary 2016/17 - subjective analysis**

| Department                         | Employees | Premises | Transport | Supplies &<br>Services | Transfers &<br>Third Party<br>Payments | Financing &<br>Transfers to<br>Reserves | Total<br>Expenditure | Government<br>Grants | Other Grants<br>&<br>Contributions | Fees,<br>Charges &<br>Receipts | Planned use<br>of Reserves | Total Income | Net Service<br>Expenditure | Internal<br>Recharges<br>(exp & inc) * | Net Service<br>Expenditure |
|------------------------------------|-----------|----------|-----------|------------------------|----------------------------------------|-----------------------------------------|----------------------|----------------------|------------------------------------|--------------------------------|----------------------------|--------------|----------------------------|----------------------------------------|----------------------------|
|                                    | £'000     | £'000    | £'000     | £'000                  | £'000                                  | £'000                                   | £'000                | £'000                | £'000                              | £'000                          | £'000                      | £'000        | £'000                      | £'000                                  | £'000                      |
| Adult Social Care                  | 50,654    | 1,240    | 1,180     | 8,992                  | 164,856                                | 4                                       | 226,925              | (13)                 | (30,290)                           | (33,629)                       | (225)                      | (64,157)     | 162,768                    | 1,015                                  | 163,783                    |
| Public Health **                   | 1,940     | -        | 15        | 160                    | 27,734                                 | -                                       | 29,849               | (28,697)             | -                                  | -                              | (1,495)                    | (30,192)     | (343)                      | 343                                    | -                          |
| Business Services /<br>Orbis       | 374       | 10,716   | 180       | 40,083                 | 1,559                                  | 10                                      | 52,922               | (1,759)              | (1,479)                            | (8,750)                        | (1,924)                    | (13,912)     | 39,010                     | (17,376)                               | 21,634                     |
| Children's Services                | 198,468   | 13,559   | 1,654     | 47,611                 | 46,529                                 | -                                       | 307,820              | (262,174)            | (3,434)                            | (5,162)                        | (2,246)                    | (273,016)    | 34,804                     | 29,901                                 | 64,705                     |
| Communities Economy<br>& Transport | 17,338    | 4,134    | 11,943    | 66,141                 | 3,231                                  | 1,606                                   | 104,393              | (4,631)              | (14,234)                           | (9,997)                        | (877)                      | (29,739)     | 74,654                     | (13,883)                               | 60,771                     |
| Governance Services                | 5,057     | 343      | 73        | 2,621                  | 318                                    | -                                       | 8,412                | (295)                | (438)                              | (152)                          | (21)                       | (906)        | 7,506                      | -                                      | 7,506                      |
| Services                           | 273,831   | 29,992   | 15,045    | 165,607                | 244,227                                | 1,620                                   | 730,321              | (297,569)            | (49,875)                           | (57,690)                       | (6,788)                    | (411,922)    | 318,399                    | -                                      | 318,399                    |
| Centrally held budgets             | -         | -        | -         | -                      | -                                      | 50,971                                  | 50,971               | (58)                 | -                                  | -                              | -                          | (58)         | 50,913                     | -                                      | 50,913                     |
| Total                              | 273,831   | 29,992   | 15,045    | 165,607                | 244,227                                | 52,591                                  | 781,292              | (297,627)            | (49,875)                           | (57,690)                       | (6,788)                    | (411,980)    | 369,312                    | -                                      | 369,312                    |