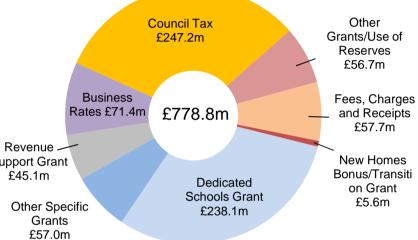

#### **Revenue Budget Summary 2016/17 - subjective analysis**

| Department                         | Employees | Premises | Transport | Supplies &<br>Services | Transfers &<br>Third Party<br>Payments | Financing &<br>Transfers to<br>Reserves | Total<br>Expenditure | Government<br>Grants | Other Grants<br>&<br>Contributions | Fees,<br>Charges &<br>Receipts | Planned use<br>of Reserves | Total Income | Net Service<br>Expenditure | Internal<br>Recharges<br>(exp & inc) * | Net Service<br>Expenditure |
|------------------------------------|-----------|----------|-----------|------------------------|----------------------------------------|-----------------------------------------|----------------------|----------------------|------------------------------------|--------------------------------|----------------------------|--------------|----------------------------|----------------------------------------|----------------------------|
|                                    | £'000     | £'000    | £'000     | £'000                  | £'000                                  | £'000                                   | £'000                | £'000                | £'000                              | £'000                          | £'000                      | £'000        | £'000                      | £'000                                  | £'000                      |
| Adult Social Care                  | 50,654    | 1,240    | 1,180     | 8,992                  | 164,856                                | 4                                       | 226,925              | (13)                 | (30,290)                           | (33,629)                       | (225)                      | (64,157)     | 162,768                    | 1,015                                  | 163,783                    |
| Public Health **                   | 1,940     | -        | 15        | 160                    | 27,734                                 | -                                       | 29,849               | (28,697)             | -                                  | -                              | (1,495)                    | (30,192)     | (343)                      | 343                                    | -                          |
| Business Services /<br>Orbis       | 374       | 10,716   | 180       | 40,083                 | 1,559                                  | 10                                      | 52,922               | (1,759)              | (1,479)                            | (8,750)                        | (1,924)                    | (13,912)     | 39,010                     | (17,376)                               | 21,634                     |
| Children's Services                | 198,468   | 13,559   | 1,654     | 47,611                 | 46,529                                 | -                                       | 307,820              | (262,174)            | (3,434)                            | (5,162)                        | (2,246)                    | (273,016)    | 34,804                     | 29,901                                 | 64,705                     |
| Communities Economy<br>& Transport | 17,338    | 4,134    | 11,943    | 66,141                 | 3,231                                  | 1,606                                   | 104,393              | (4,631)              | (14,234)                           | (9,997)                        | (877)                      | (29,739)     | 74,654                     | (13,883)                               | 60,771                     |
| Governance Services                | 5,057     | 343      | 73        | 2,621                  | 318                                    | -                                       | 8,412                | (295)                | (438)                              | (152)                          | (21)                       | (906)        | 7,506                      | -                                      | 7,506                      |
| Services                           | 273,831   | 29,992   | 15,045    | 165,607                | 244,227                                | 1,620                                   | 730,321              | (297,569)            | (49,875)                           | (57,690)                       | (6,788)                    | (411,922)    | 318,399                    | -                                      | 318,399                    |
| Centrally held budgets             | -         | -        | -         | -                      | -                                      | 50,971                                  | 50,971               | (58)                 | -                                  | -                              | -                          | (58)         | 50,913                     | -                                      | 50,913                     |
| Total                              | 273,831   | 29,992   | 15,045    | 165,607                | 244,227                                | 52,591                                  | 781,292              | (297,627)            | (49,875)                           | (57,690)                       | (6,788)                    | (411,980)    | 369,312                    | -                                      | 369,312                    |