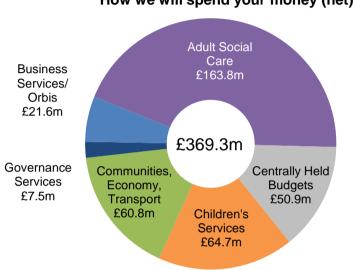

#### How we will spend your money (net)

#### **Revenue Budget Summary 2016/17 - subjective analysis**

| Department                         | Employees | Premises | Transport | Supplies &<br>Services | Transfers &<br>Third Party<br>Payments | Financing &<br>Transfers to<br>Reserves | Total<br>Expenditure | Government<br>Grants | Other Grants<br>&<br>Contributions | Fees,<br>Charges &<br>Receipts | Planned use<br>of Reserves | Total Income | Net Service<br>Expenditure | Internal<br>Recharges<br>(exp & inc) * | Net Service<br>Expenditure |
|------------------------------------|-----------|----------|-----------|------------------------|----------------------------------------|-----------------------------------------|----------------------|----------------------|------------------------------------|--------------------------------|----------------------------|--------------|----------------------------|----------------------------------------|----------------------------|
|                                    | £'000     | £'000    | £'000     | £'000                  | £'000                                  | £'000                                   | £'000                | £'000                | £'000                              | £'000                          | £'000                      | £'000        | £'000                      | £'000                                  | £'000                      |
| Adult Social Care                  | 50,654    | 1,240    | 1,180     | 8,992                  | 164,856                                | 4                                       | 226,925              | (13)                 | (30,290)                           | (33,629)                       | (225)                      | (64,157)     | 162,768                    | 1,015                                  | 163,783                    |
| Public Health **                   | 1,940     | -        | 15        | 160                    | 27,734                                 | -                                       | 29,849               | (28,697)             | -                                  | -                              | (1,495)                    | (30,192)     | (343)                      | 343                                    | -                          |
| Business Services /<br>Orbis       | 374       | 10,716   | 180       | 40,083                 | 1,559                                  | 10                                      | 52,922               | (1,759)              | (1,479)                            | (8,750)                        | (1,924)                    | (13,912)     | 39,010                     | (17,376)                               | 21,634                     |
| Children's Services                | 198,468   | 13,559   | 1,654     | 47,611                 | 46,529                                 | -                                       | 307,820              | (262,174)            | (3,434)                            | (5,162)                        | (2,246)                    | (273,016)    | 34,804                     | 29,901                                 | 64,705                     |
| Communities Economy<br>& Transport | 17,338    | 4,134    | 11,943    | 66,141                 | 3,231                                  | 1,606                                   | 104,393              | (4,631)              | (14,234)                           | (9,997)                        | (877)                      | (29,739)     | 74,654                     | (13,883)                               | 60,771                     |
| Governance Services                | 5,057     | 343      | 73        | 2,621                  | 318                                    | -                                       | 8,412                | (295)                | (438)                              | (152)                          | (21)                       | (906)        | 7,506                      | -                                      | 7,506                      |
| Services                           | 273,831   | 29,992   | 15,045    | 165,607                | 244,227                                | 1,620                                   | 730,321              | (297,569)            | (49,875)                           | (57,690)                       | (6,788)                    | (411,922)    | 318,399                    | -                                      | 318,399                    |
| Centrally held budgets             | -         | -        | -         | -                      | -                                      | 50,971                                  | 50,971               | (58)                 | -                                  | -                              | -                          | (58)         | 50,913                     | -                                      | 50,913                     |
| Total                              | 273,831   | 29,992   | 15,045    | 165,607                | 244,227                                | 52,591                                  | 781,292              | (297,627)            | (49,875)                           | (57,690)                       | (6,788)                    | (411,980)    | 369,312                    | -                                      | 369,312                    |