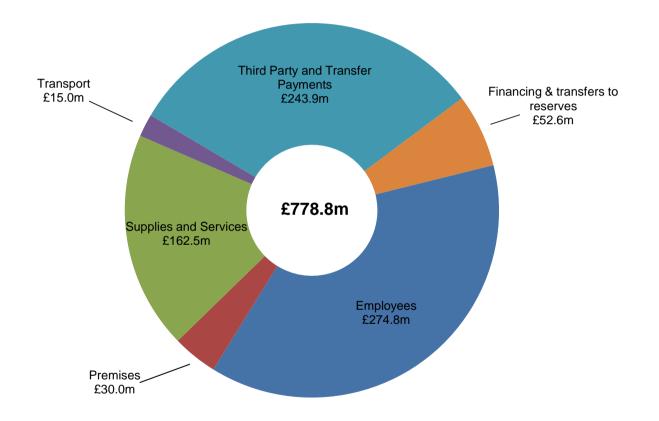

#### **Revenue Budget Summary 2016/17 - subjective analysis**

| Department                         | Employees | Premises | Transport | Supplies &<br>Services | Transfers &<br>Third Party<br>Payments | Financing &<br>Transfers to<br>Reserves | Total<br>Expenditure | Government<br>Grants | Other Grants<br>&<br>Contributions | Fees,<br>Charges &<br>Receipts | Planned use<br>of Reserves | Total Income | Net Service<br>Expenditure | Internal<br>Recharges<br>(exp & inc) * | Net Service<br>Expenditure |
|------------------------------------|-----------|----------|-----------|------------------------|----------------------------------------|-----------------------------------------|----------------------|----------------------|------------------------------------|--------------------------------|----------------------------|--------------|----------------------------|----------------------------------------|----------------------------|
|                                    | £'000     | £'000    | £'000     | £'000                  | £'000                                  | £'000                                   | £'000                | £'000                | £'000                              | £'000                          | £'000                      | £'000        | £'000                      | £'000                                  | £'000                      |
| Adult Social Care                  | 50,654    | 1,240    | 1,180     | 8,992                  | 164,856                                | 4                                       | 226,925              | (13)                 | (30,290)                           | (33,629)                       | (225)                      | (64,157)     | 162,768                    | 1,015                                  | 163,783                    |
| Public Health **                   | 1,940     | -        | 15        | 160                    | 27,734                                 | -                                       | 29,849               | (28,697)             | -                                  | -                              | (1,495)                    | (30,192)     | (343)                      | 343                                    | -                          |
| Business Services /<br>Orbis       | 374       | 10,716   | 180       | 40,083                 | 1,559                                  | 10                                      | 52,922               | (1,759)              | (1,479)                            | (8,750)                        | (1,924)                    | (13,912)     | 39,010                     | (17,376)                               | 21,634                     |
| Children's Services                | 198,468   | 13,559   | 1,654     | 47,611                 | 46,529                                 | -                                       | 307,820              | (262,174)            | (3,434)                            | (5,162)                        | (2,246)                    | (273,016)    | 34,804                     | 29,901                                 | 64,705                     |
| Communities Economy<br>& Transport | 17,338    | 4,134    | 11,943    | 66,141                 | 3,231                                  | 1,606                                   | 104,393              | (4,631)              | (14,234)                           | (9,997)                        | (877)                      | (29,739)     | 74,654                     | (13,883)                               | 60,771                     |
| Governance Services                | 5,057     | 343      | 73        | 2,621                  | 318                                    | -                                       | 8,412                | (295)                | (438)                              | (152)                          | (21)                       | (906)        | 7,506                      | -                                      | 7,506                      |
| Services                           | 273,831   | 29,992   | 15,045    | 165,607                | 244,227                                | 1,620                                   | 730,321              | (297,569)            | (49,875)                           | (57,690)                       | (6,788)                    | (411,922)    | 318,399                    | -                                      | 318,399                    |
| Centrally held budgets             | -         | -        | -         | -                      | -                                      | 50,971                                  | 50,971               | (58)                 | -                                  | -                              | -                          | (58)         | 50,913                     | -                                      | 50,913                     |
| Total                              | 273,831   | 29,992   | 15,045    | 165,607                | 244,227                                | 52,591                                  | 781,292              | (297,627)            | (49,875)                           | (57,690)                       | (6,788)                    | (411,980)    | 369,312                    | -                                      | 369,312                    |