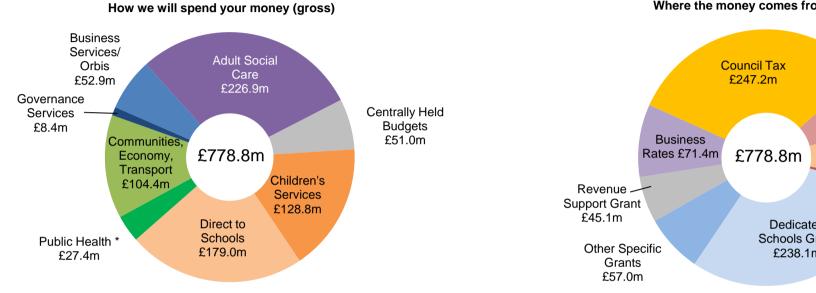

#### **Revenue Budget Summary 2016/17 - subjective analysis**

| Department                         | Employees | Premises | Transport | Supplies &<br>Services | Transfers &<br>Third Party<br>Payments | Financing &<br>Transfers to<br>Reserves | Total<br>Expenditure | Government<br>Grants | Other Grants<br>&<br>Contributions | Fees,<br>Charges &<br>Receipts | Planned use<br>of Reserves | Total Income | Net Service<br>Expenditure | Internal<br>Recharges<br>(exp & inc) * | Net Service<br>Expenditure |
|------------------------------------|-----------|----------|-----------|------------------------|----------------------------------------|-----------------------------------------|----------------------|----------------------|------------------------------------|--------------------------------|----------------------------|--------------|----------------------------|----------------------------------------|----------------------------|
|                                    | £'000     | £'000    | £'000     | £'000                  | £'000                                  | £'000                                   | £'000                | £'000                | £'000                              | £'000                          | £'000                      | £'000        | £'000                      | £'000                                  | £'000                      |
| Adult Social Care                  | 50,654    | 1,240    | 1,180     | 8,992                  | 164,856                                | 4                                       | 226,925              | (13)                 | (30,290)                           | (33,629)                       | (225)                      | (64,157)     | 162,768                    | 1,015                                  | 163,783                    |
| Public Health **                   | 1,940     | -        | 15        | 160                    | 27,734                                 | -                                       | 29,849               | (28,697)             | -                                  | -                              | (1,495)                    | (30,192)     | (343)                      | 343                                    | -                          |
| Business Services /<br>Orbis       | 374       | 10,716   | 180       | 40,083                 | 1,559                                  | 10                                      | 52,922               | (1,759)              | (1,479)                            | (8,750)                        | (1,924)                    | (13,912)     | 39,010                     | (17,376)                               | 21,634                     |
| Children's Services                | 198,468   | 13,559   | 1,654     | 47,611                 | 46,529                                 | -                                       | 307,820              | (262,174)            | (3,434)                            | (5,162)                        | (2,246)                    | (273,016)    | 34,804                     | 29,901                                 | 64,705                     |
| Communities Economy<br>& Transport | 17,338    | 4,134    | 11,943    | 66,141                 | 3,231                                  | 1,606                                   | 104,393              | (4,631)              | (14,234)                           | (9,997)                        | (877)                      | (29,739)     | 74,654                     | (13,883)                               | 60,771                     |
| Governance Services                | 5,057     | 343      | 73        | 2,621                  | 318                                    | -                                       | 8,412                | (295)                | (438)                              | (152)                          | (21)                       | (906)        | 7,506                      | -                                      | 7,506                      |
| Services                           | 273,831   | 29,992   | 15,045    | 165,607                | 244,227                                | 1,620                                   | 730,321              | (297,569)            | (49,875)                           | (57,690)                       | (6,788)                    | (411,922)    | 318,399                    | -                                      | 318,399                    |
| Centrally held budgets             | -         | -        | -         | -                      | -                                      | 50,971                                  | 50,971               | (58)                 | -                                  | -                              | -                          | (58)         | 50,913                     | -                                      | 50,913                     |
| Total                              | 273,831   | 29,992   | 15,045    | 165,607                | 244,227                                | 52,591                                  | 781,292              | (297,627)            | (49,875)                           | (57,690)                       | (6,788)                    | (411,980)    | 369,312                    | -                                      | 369,312                    |

#### **GROSS BUDGET - SUBJECTIVE ANALYSIS**